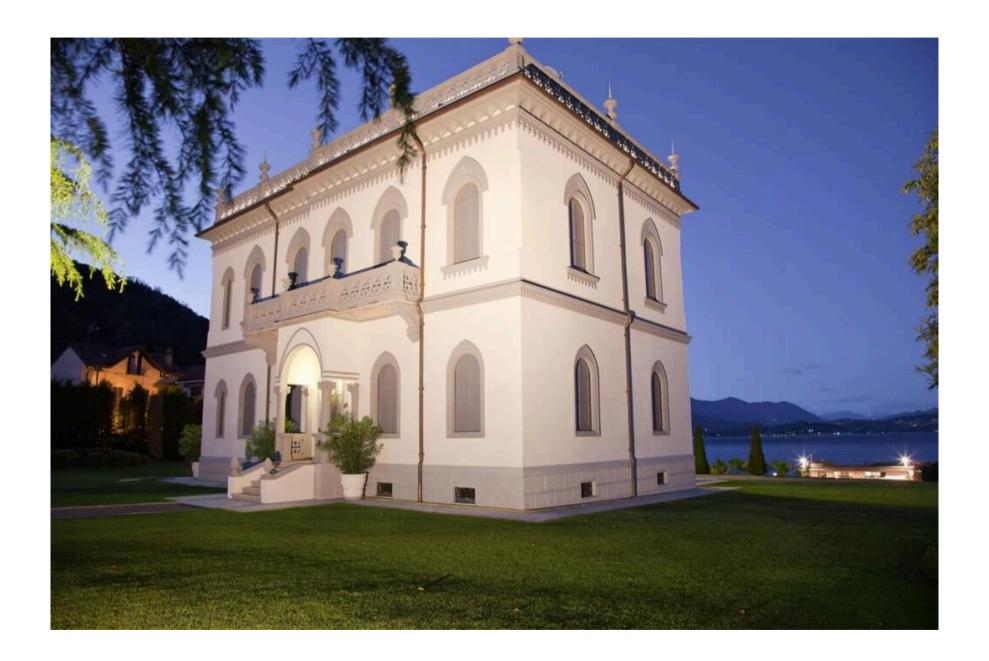

Built in the early 20th century in neo-Gothic style, the villa has been completely renovated respecting the original architectural style.

Spread over four floors, connected by both beautiful staircases and a functional lift, the dream residence welcomes us at the entrance on the ground floor with a spacious living room, a kitchen, a hallway leading to the dining room, a music room and the terrace.

The villa is spread over 4 floors connected by a beautiful staircase and lift:

GROUND FLOOR: a majestic entrance hall, a large living room finely decorated and frescoed, a kitchen, a hallway leading to the dining room, a music room and a terrace.