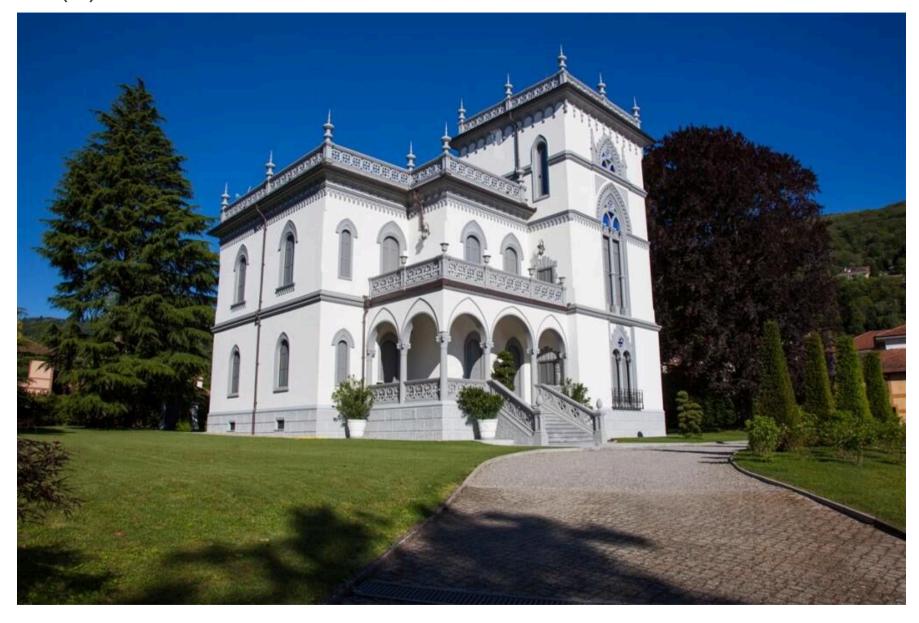

Built in the early 20th century in neo-Gothic style, the villa has been completely renovated respecting the original architectural style.

Spread over four floors, connected by both beautiful staircases and a functional lift, the dream residence welcomes us at the entrance on the ground floor with a spacious living room, a kitchen, a hallway leading to the dining room, a music room and the terrace.

The villa is spread over 4 floors connected by a beautiful staircase and lift:

GROUND FLOOR: a majestic entrance hall, a large living room finely decorated and frescoed, a kitchen, a hallway leading to the dining room, a music room and a terrace.