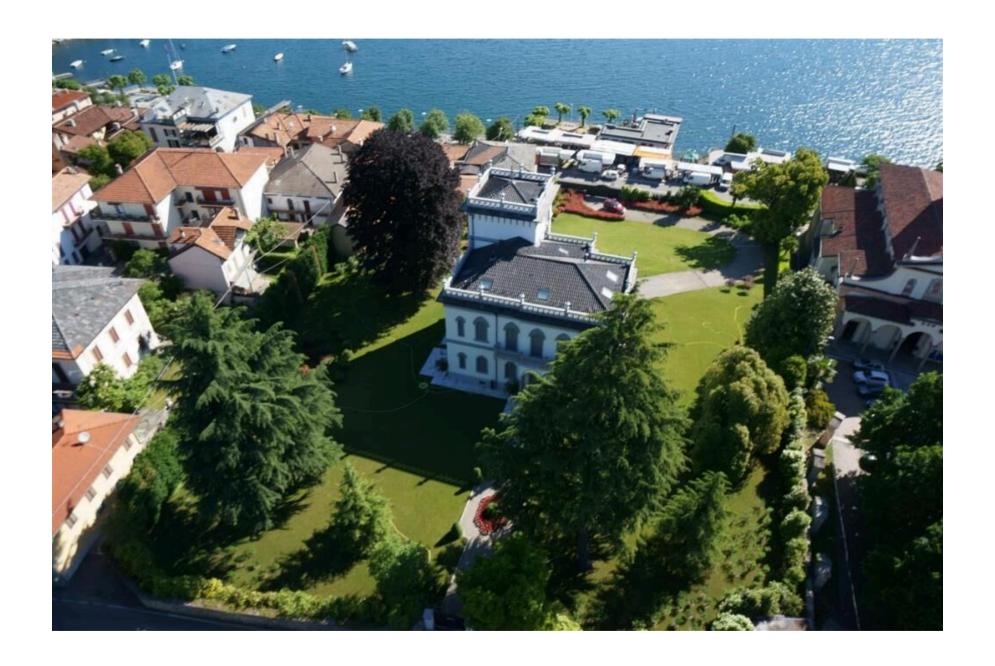

## Property description

In Lesa (8 km from Stresa, province of Novara, Piedmont region), along the shore of Lake Maggiore, we offer for sale this magnificent, finely renovated Art Nouveau villa with spectacular park full of wonderful trees and flowers.

BASEMENT FLOOR: a splendid relaxation area with Jacuzzi, bathroom, large tavern with kitchen, cinema room, laundry room, 3 cellars and technical rooms.

In the beautiful well-kept garden there is an aboveground swimming pool.

Completing this splendid property are 2 independent annexes (one is 200 sqm and the other is 80 sqm) that can accommodate guests or staff, 6 parking spaces in the garage and 6 outdoor parking spaces.