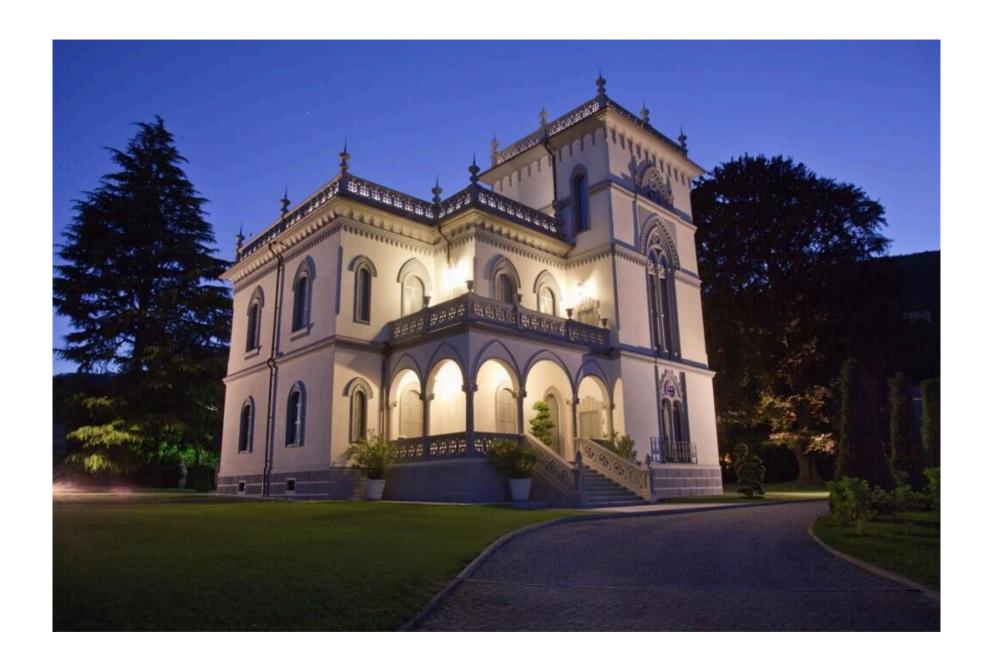

Built in the early 20th century in neo-Gothic style, the villa has been completely renovated respecting the original architectural style.

Spread over four floors, connected by both beautiful staircases and a functional lift, the dream residence welcomes us at the entrance on the ground floor with a spacious living room, a kitchen, a hallway leading to the dining room, a music room and the terrace.

The villa is spread over 4 floors connected by a beautiful staircase and lift:

GROUND FLOOR: a majestic entrance hall, a large living room finely decorated and frescoed, a kitchen, a hallway leading to the dining room, a music room and a terrace.