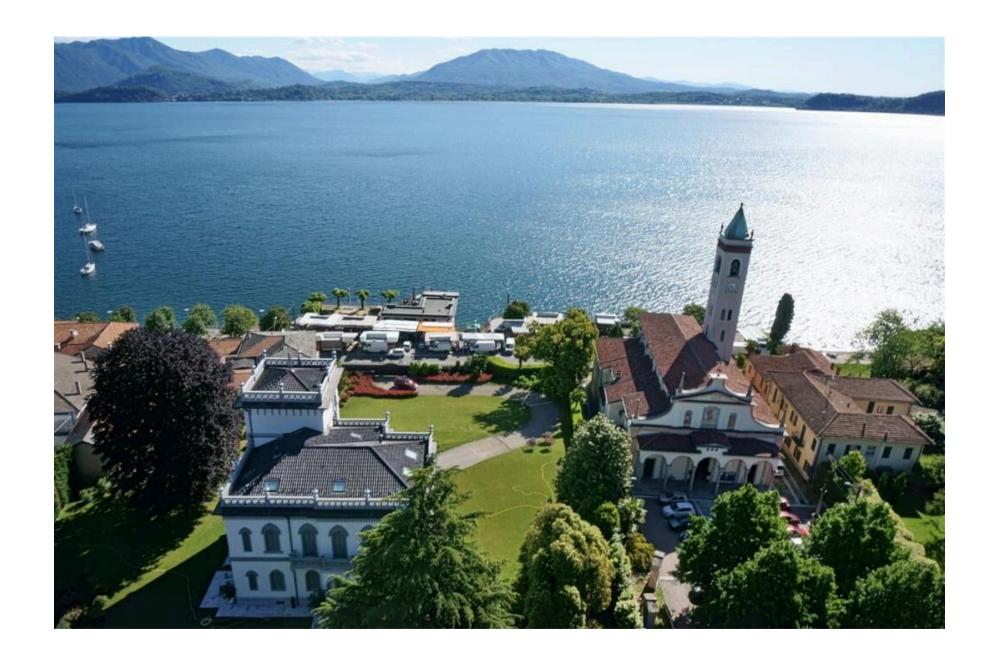

## Property description

In Lesa (8 km from Stresa, province of Novara, Piedmont region), along the shore of Lake Maggiore, we offer for sale this magnificent, finely renovated Art Nouveau villa with spectacular park full of wonderful trees and flowers.

Built in the early 20th century in neo-Gothic style, the villa has been completely renovated respecting the original architectural style.

Spread over four floors, connected by both beautiful staircases and a functional lift, the dream residence welcomes us at the entrance on the ground floor with a spacious living room, a kitchen, a hallway leading to the dining room, a music room and the terrace.

The villa is spread over 4 floors connected by a beautiful staircase and lift:

GROUND FLOOR: a majestic entrance hall, a large living room finely decorated and frescoed, a kitchen, a hallway leading to the dining room, a music room and a terrace.

Completing this splendid property are 2 independent annexes (one is 200 sqm and the other is 80 sqm) that can accommodate guests or staff, 6 parking spaces in the garage and 6 outdoor parking spaces.