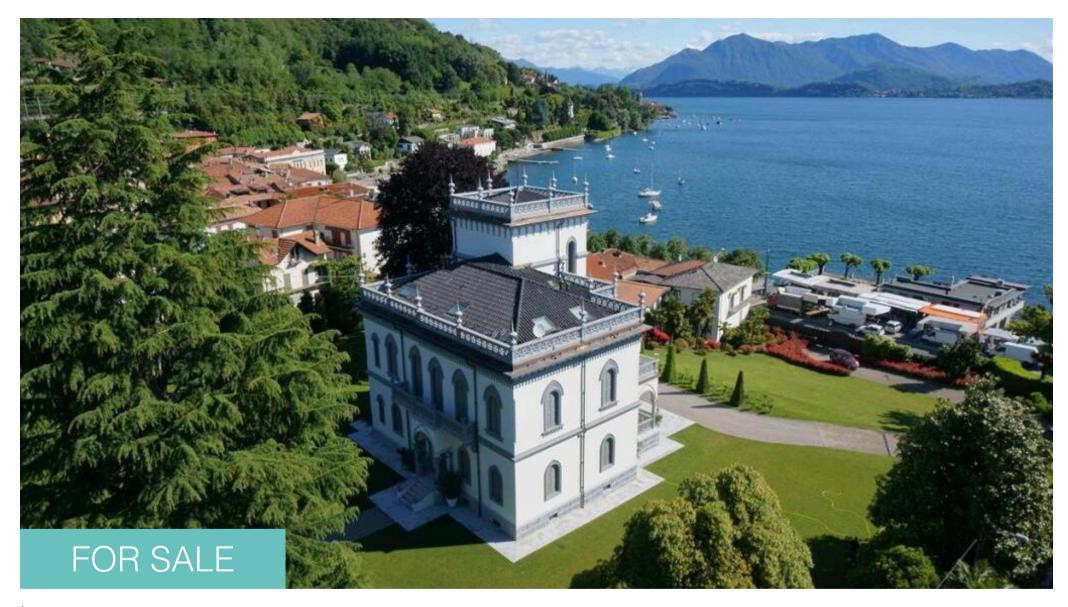

Lesa

Luxury Art Nouveau Villa on the Shores of Lake Maggiore in Lesa CHF 11,240,000.-

## Property description

In Lesa (8 km from Stresa, province of Novara, Piedmont region), along the shore of Lake Maggiore, we offer for sale this magnificent, finely renovated Art Nouveau villa with spectacular park full of wonderful trees and flowers.

Built in the early 20th century in neo-Gothic style, the villa has been completely renovated respecting the original architectural style.

Spread over four floors, connected by both beautiful staircases and a functional lift, the dream residence welcomes us at the entrance on the ground floor with a spacious living room, a kitchen, a hallway leading to the dining room, a music room and the terrace.