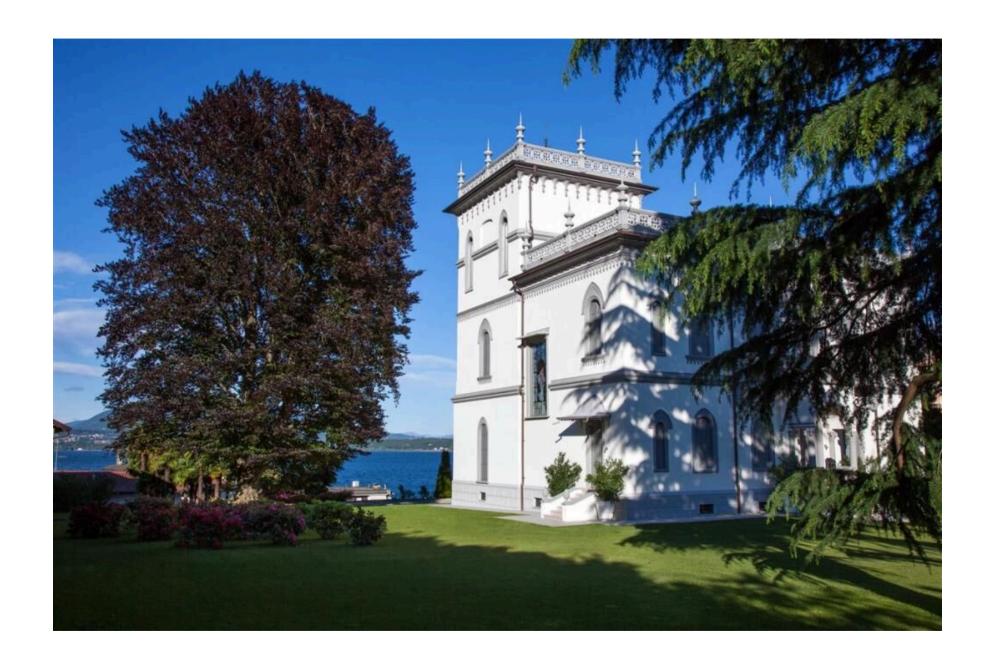

## Property description

In Lesa (8 km from Stresa, province of Novara, Piedmont region), along the shore of Lake Maggiore, we offer for sale this magnificent, finely renovated Art Nouveau villa with spectacular park full of wonderful trees and flowers.

Built in the early 20th century in neo-Gothic style, the villa has been completely renovated respecting the original architectural style.

Spread over four floors, connected by both beautiful staircases and a functional lift, the dream residence welcomes us at the entrance on the ground floor with a spacious living room, a kitchen, a hallway leading to the dining room, a music room and the terrace.

The villa is spread over 4 floors connected by a beautiful staircase and lift:

GROUND FLOOR: a majestic entrance hall, a large living room finely decorated and frescoed, a kitchen, a hallway leading to the dining room, a music room and a terrace.