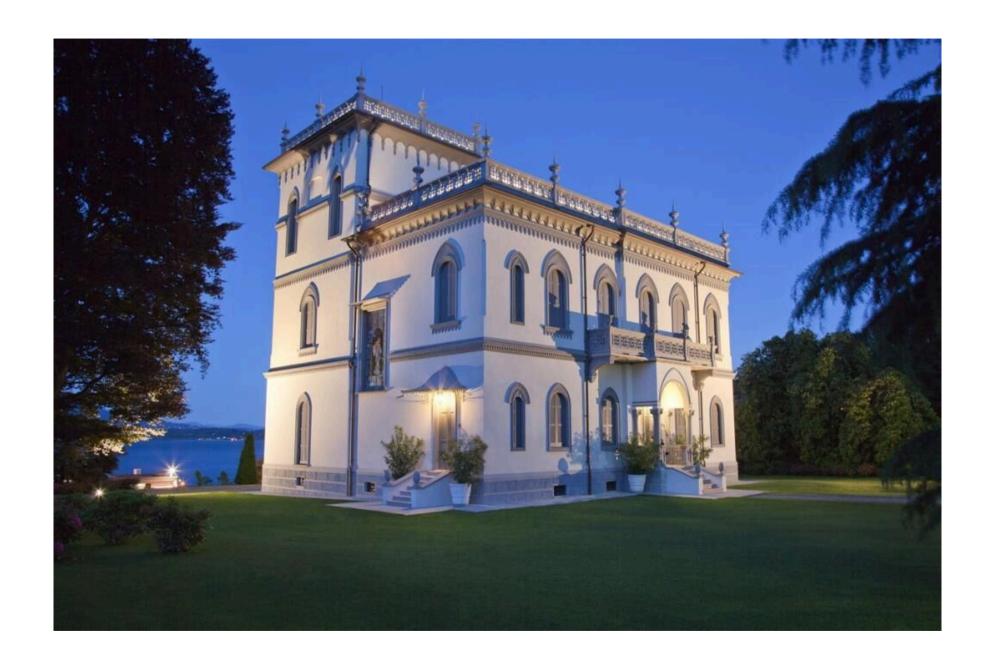

Built in the early 20th century in neo-Gothic style, the villa has been completely renovated respecting the original architectural style.

Spread over four floors, connected by both beautiful staircases and a functional lift, the dream residence welcomes us at the entrance on the ground floor with a spacious living room, a kitchen, a hallway leading to the dining room, a music room and the terrace.

The villa is spread over 4 floors connected by a beautiful staircase and lift:

GROUND FLOOR: a majestic entrance hall, a large living room finely decorated and frescoed, a kitchen, a hallway leading to the dining room, a music room and a terrace.