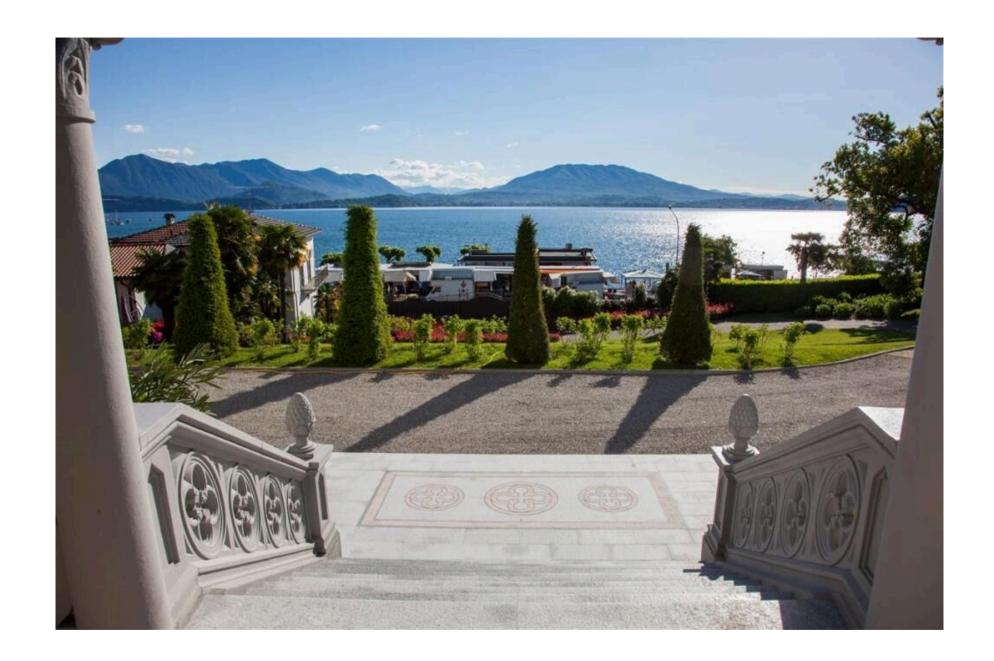

## Property description

In Lesa (8 km from Stresa, province of Novara, Piedmont region), along the shore of Lake Maggiore, we offer for sale this magnificent, finely renovated Art Nouveau villa with spectacular park full of wonderful trees and flowers.

Built in the early 20th century in neo-Gothic style, the villa has been completely renovated respecting the original architectural style.

Spread over four floors, connected by both beautiful staircases and a functional lift, the dream residence welcomes us at the entrance on the ground floor with a spacious living room, a kitchen, a hallway leading to the dining room, a music room and the terrace.

The villa is spread over 4 floors connected by a beautiful staircase and lift:

GROUND FLOOR: a majestic entrance hall, a large living room finely decorated and frescoed, a kitchen, a hallway leading to the dining room, a music room and a terrace.