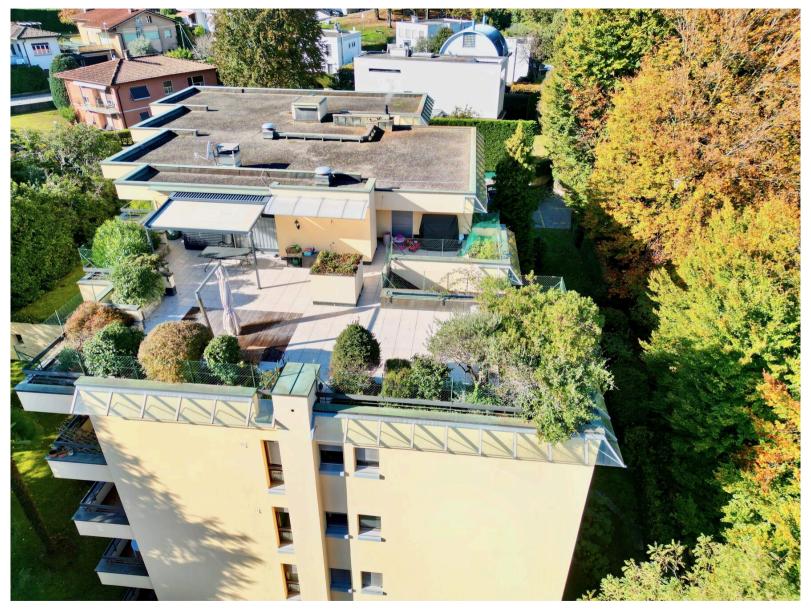

The highlight of the apartment is the terrace which, thanks to its size and the presence of flowers and plants of various types, conveys a feeling of peace, tranquility and detachment from the stress of the city. Moreover, it is perfect for hosting dinners and aperitifs with friends during summer evenings.

Another peculiarity of the flat is the original and unique blue mosaic bathroom, which adds a fairytale touch to the penthouse.

The flat is divided as follows:

- Master bedroom overlooking the terrace;
- Further bedroom;
- Studio;
- Bathroom with bathtub;
- Additional blue mosaic bathroom with shower;
- Spacious living room with fireplace and dining area communicating with the kitchen;

- Kitchen with balcony.

The apartment comes with 2 parking spaces in the garage, 1 outside and 2 cellars.

**NOTE:** There is also the possibility of purchasing apartments No. 16 and 15 on the same floor with a further 2 indoor and 1 outdoor parking space, all for CHF 3'000'000.