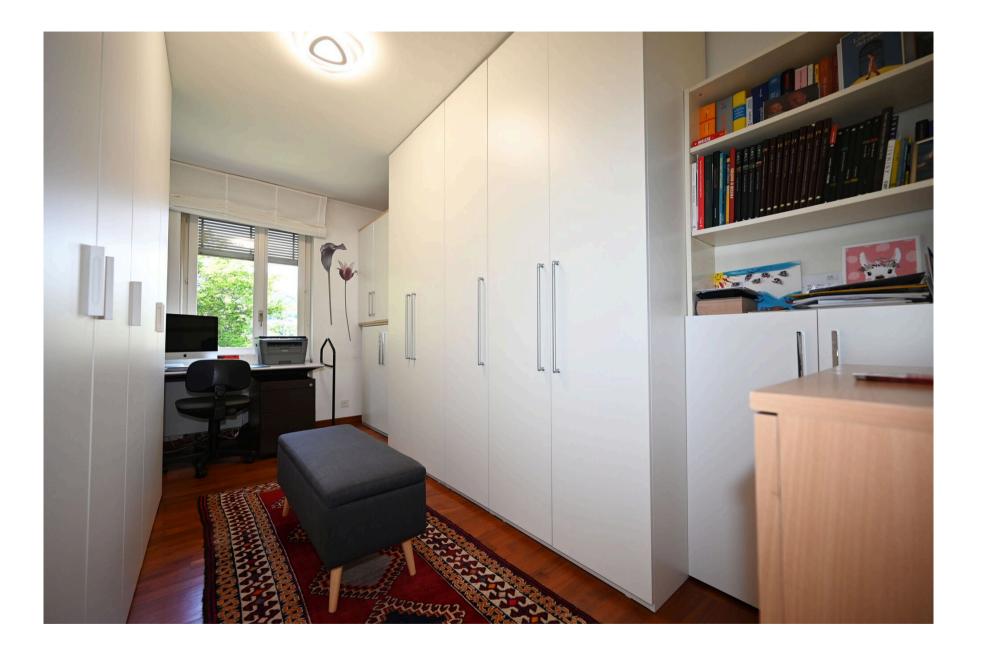

Another peculiarity of the flat is the original and unique blue mosaic bathroom, which adds a fairytale touch to the penthouse.

The flat is divided as follows:

- Master bedroom overlooking the terrace;
- Further bedroom;
- Studio;
- Bathroom with bathtub;
- Additional blue mosaic bathroom with shower;
- Spacious living room with fireplace and dining area communicating with the kitchen;