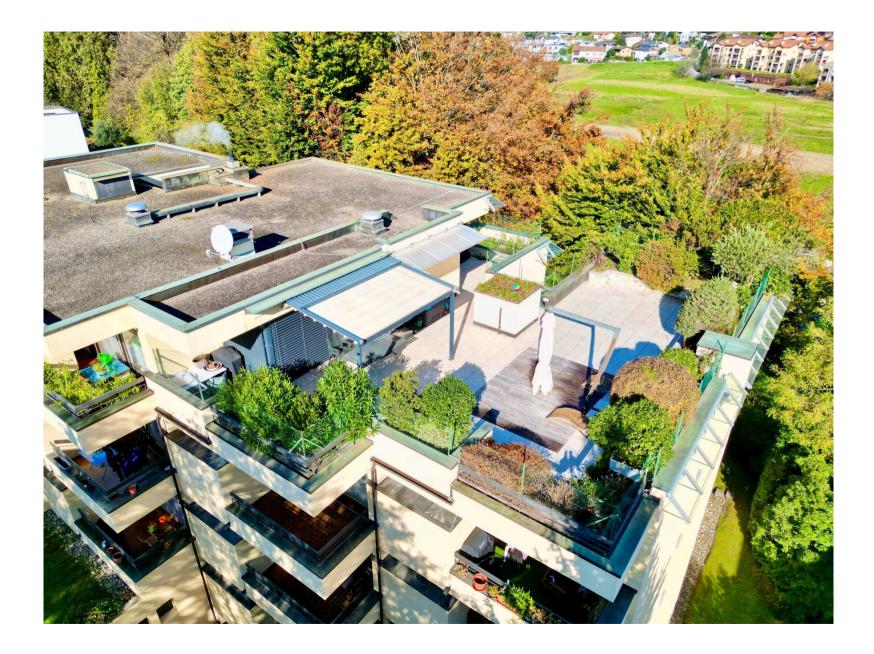

The highlight of the apartment is the terrace which, thanks to its size and the presence of flowers and plants of various types, conveys a feeling of peace, tranquility and detachment from the stress of the city. Moreover, it is perfect for hosting dinners and aperitifs with friends during summer evenings.

| Location floor       | 3rd floor |
|----------------------|-----------|
| Year of construction | 1980      |
| Heating type         | Fuel oil  |
| Living area          | 160 m²    |
| Terrace surface      | 140 m²    |
| Parking spaces       | 3         |