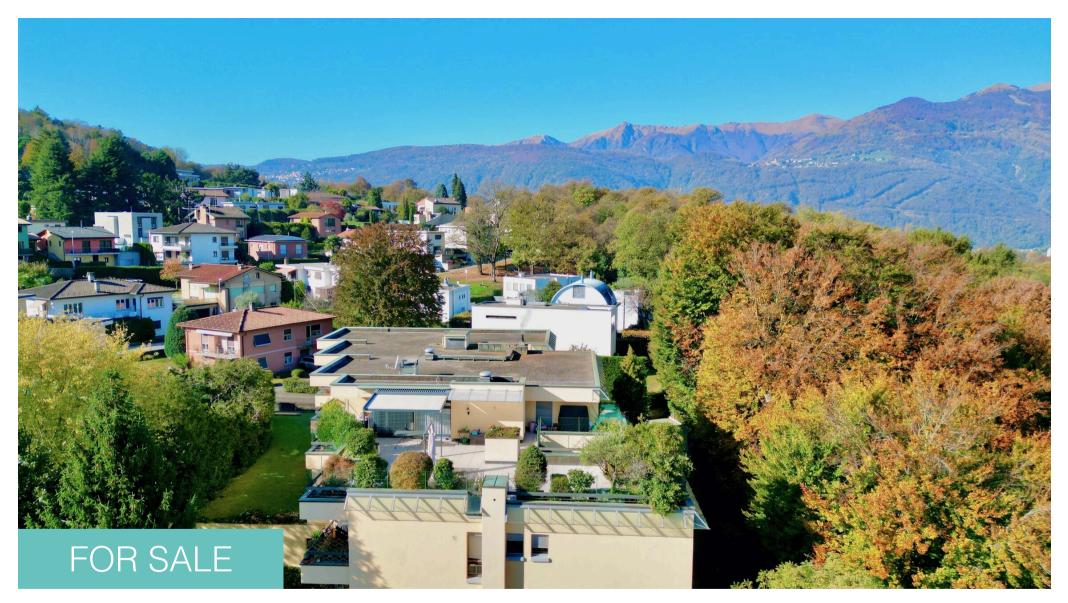

Porza

Penthouse with Large Terrace and View of Surrounding Mountains CHF 2,000,000.-

# Property description

In Porza, in a quiet area with total privacy, we offer for sale a wonderful penthouse with a large terrace overlooking Mount Brè and the surrounding mountains.

The apartment has been expertly furnished in order to make the most out of all the spaces. A clear example is the living room, divided into zones (dining area, relaxation area, hallway) without giving up an airy environment.

The highlight of the apartment is the terrace which, thanks to its size and the presence of flowers and plants of various types, conveys a feeling of peace, tranquility and detachment from the stress of the city. Moreover, it is perfect for hosting dinners and aperitifs with friends during summer evenings.