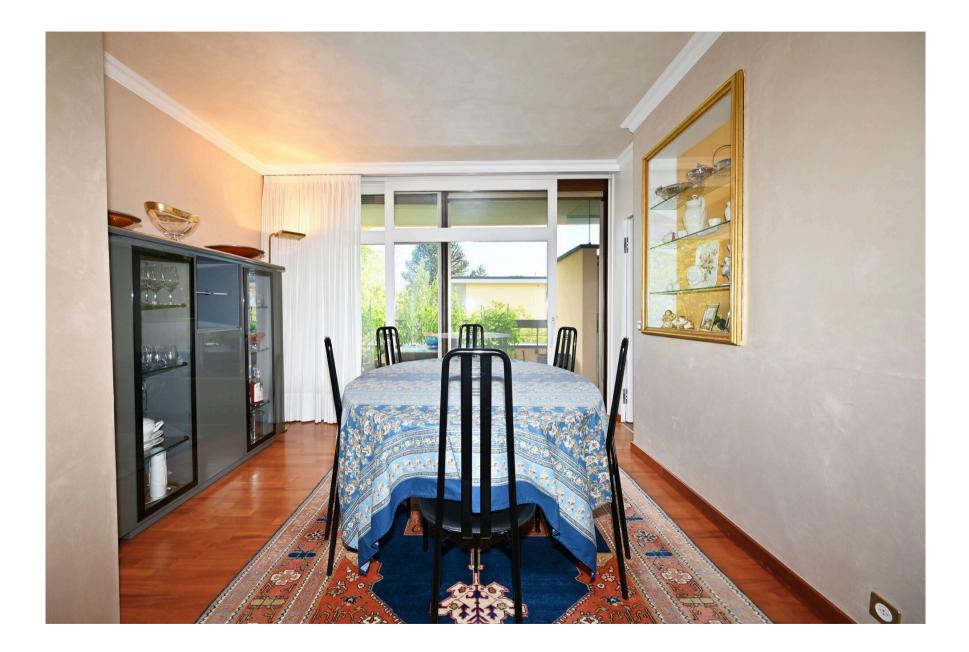

Another peculiarity of the flat is the original and unique blue mosaic bathroom, which adds a fairytale touch to the penthouse.

The flat is divided as follows:

- Master bedroom overlooking the terrace;
- Further bedroom;
- Studio;
- Bathroom with bathtub;
- Additional blue mosaic bathroom with shower;
- Spacious living room with fireplace and dining area communicating with the kitchen;