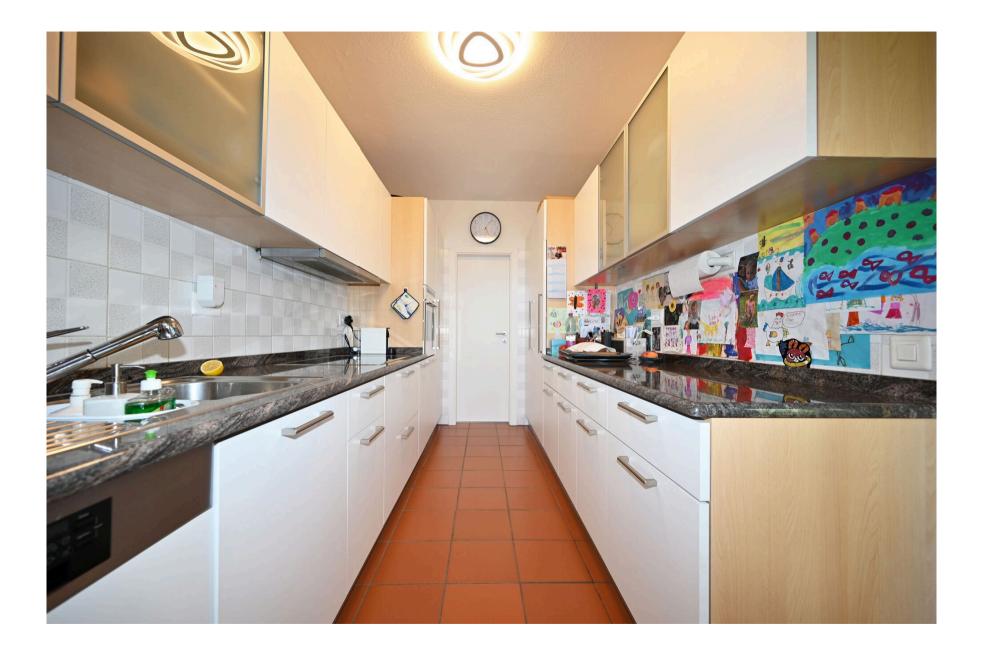

- Kitchen with balcony.

The apartment comes with 2 parking spaces in the garage, 1 outside and 2 cellars.

**NOTE:** There is also the possibility of purchasing apartments No. 16 and 15 on the same floor with a further 2 indoor and 1 outdoor parking space, all for CHF 3'000'000.