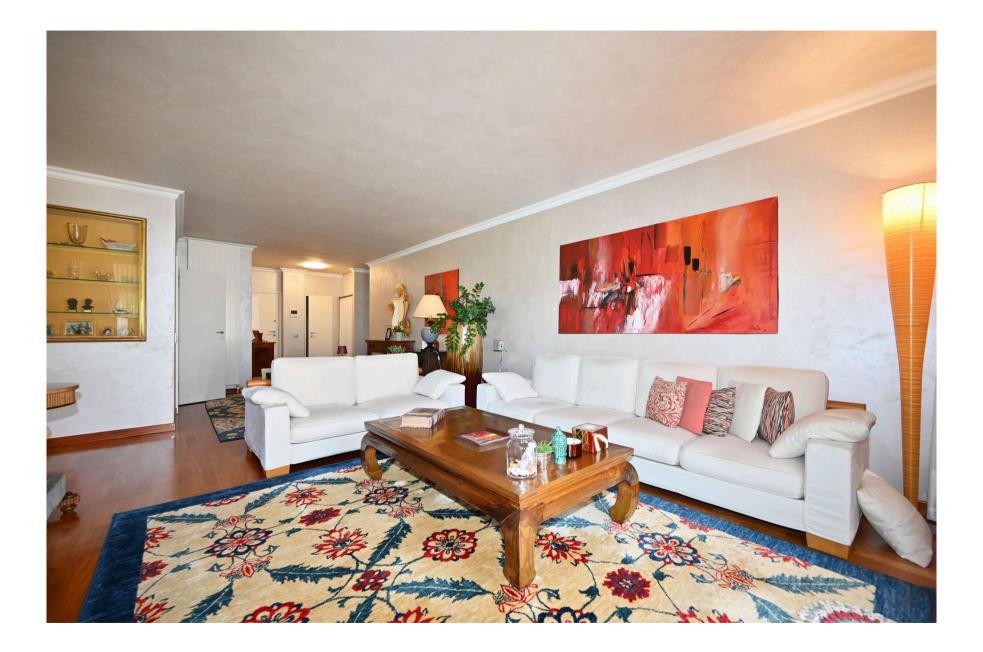

# Property description

In Porza, in a quiet area with total privacy, we offer for sale a wonderful penthouse with a large terrace overlooking Mount Brè and the surrounding mountains.

The apartment has been expertly furnished in order to make the most out of all the spaces. A clear example is the living room, divided into zones (dining area, relaxation area, hallway) without giving up an airy environment.

Another peculiarity of the flat is the original and unique blue mosaic bathroom, which adds a fairytale touch to the penthouse.

The flat is divided as follows:

- Master bedroom overlooking the terrace;
- Further bedroom;
- Studio;
- Bathroom with bathtub;
- Additional blue mosaic bathroom with shower;
- Spacious living room with fireplace and dining area communicating with the kitchen;