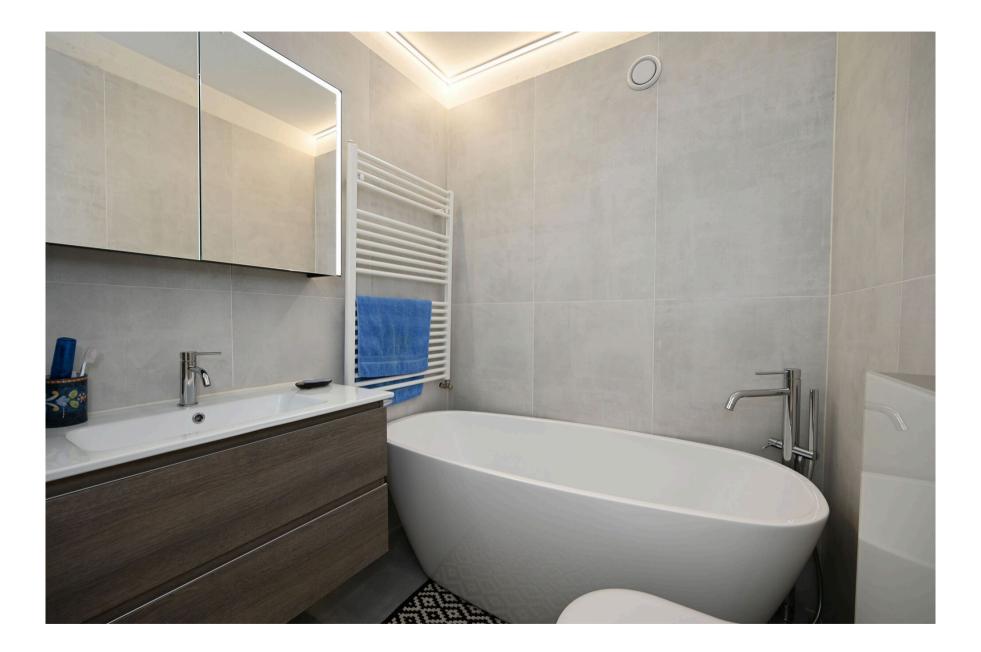

Another peculiarity of the flat is the original and unique blue mosaic bathroom, which adds a fairytale touch to the penthouse.

The flat is divided as follows:

- Master bedroom overlooking the terrace;
- Further bedroom;
- Studio;
- Bathroom with bathtub;
- Additional blue mosaic bathroom with shower;
- Spacious living room with fireplace and dining area communicating with the kitchen;