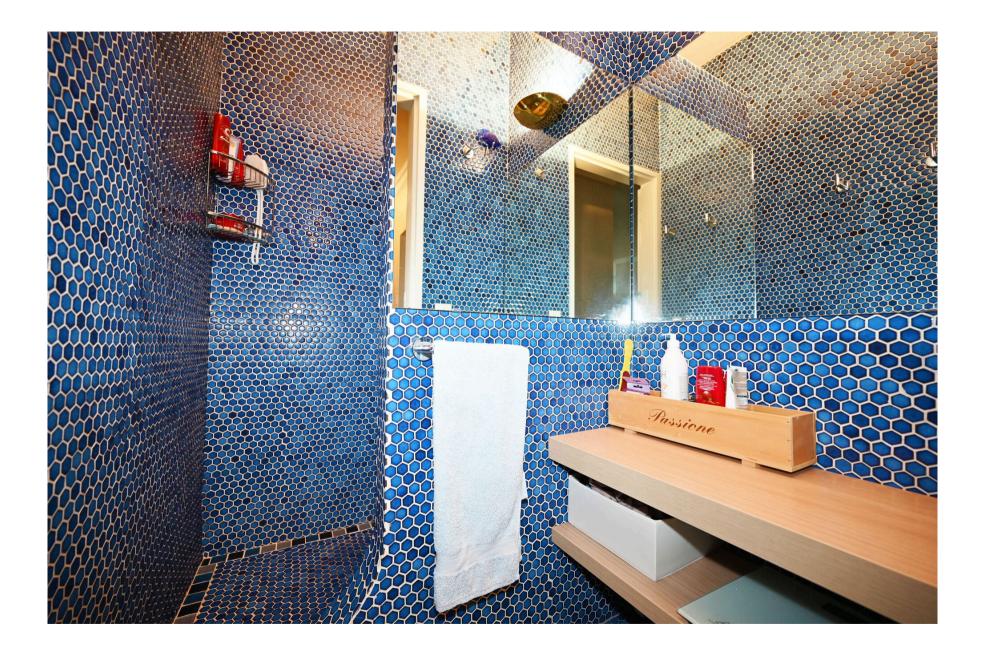

Another peculiarity of the flat is the original and unique blue mosaic bathroom, which adds a fairytale touch to the penthouse.

The flat is divided as follows:

- Master bedroom overlooking the terrace;
- Further bedroom;
- Studio;
- Bathroom with bathtub;
- Additional blue mosaic bathroom with shower;
- Spacious living room with fireplace and dining area communicating with the kitchen;