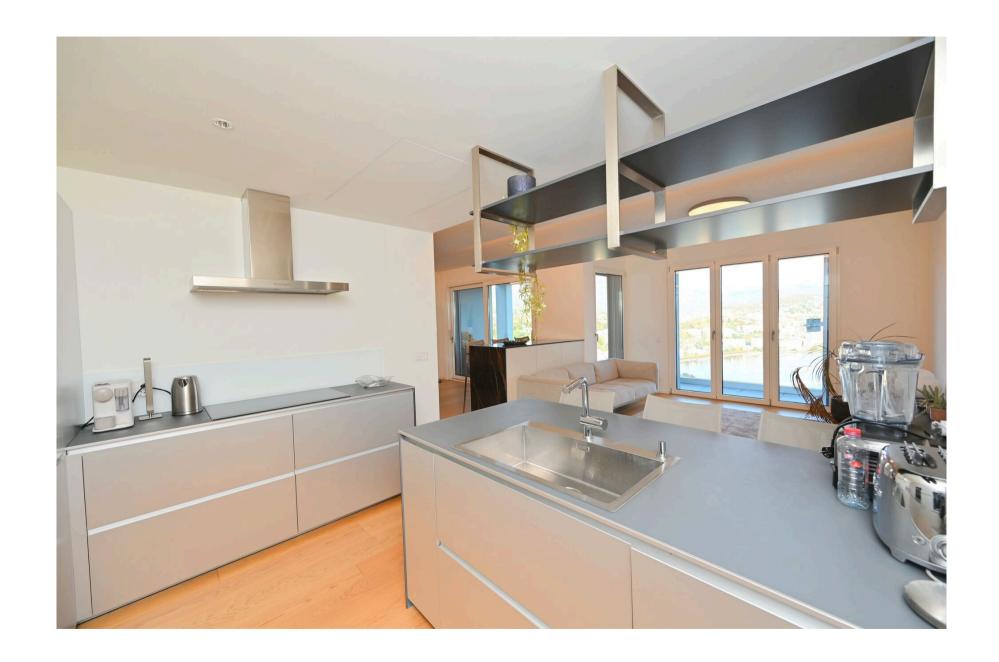

### This top-floor oasis offers:

- A welcoming entrance hall;
- A spacious and elegant living room with dining area, open kitchen and terrace with lake view;
- A master bedroom with walk-in wardrobe, en-suite bathroom with designer bathtub and terrace with lake view;
- 3 further bedrooms, each with en-suite bathroom