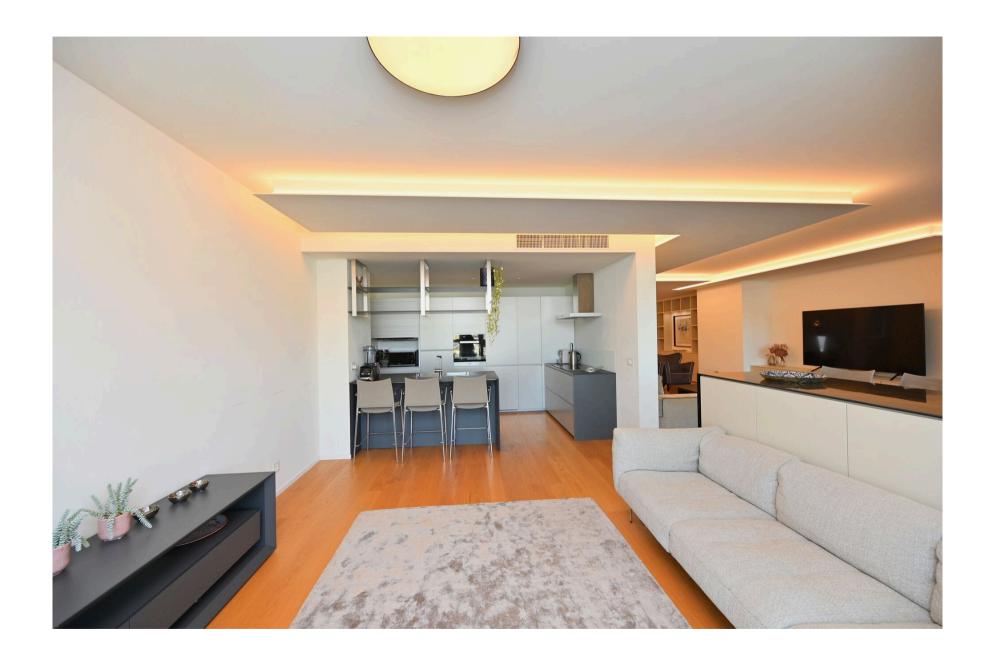

### This top-floor oasis offers:

- A welcoming entrance hall;
- A spacious and elegant living room with dining area, open kitchen and terrace with lake view;
- A master bedroom with walk-in wardrobe, en-suite bathroom with designer bathtub and terrace with lake view;
- 3 further bedrooms, each with en-suite bathroom