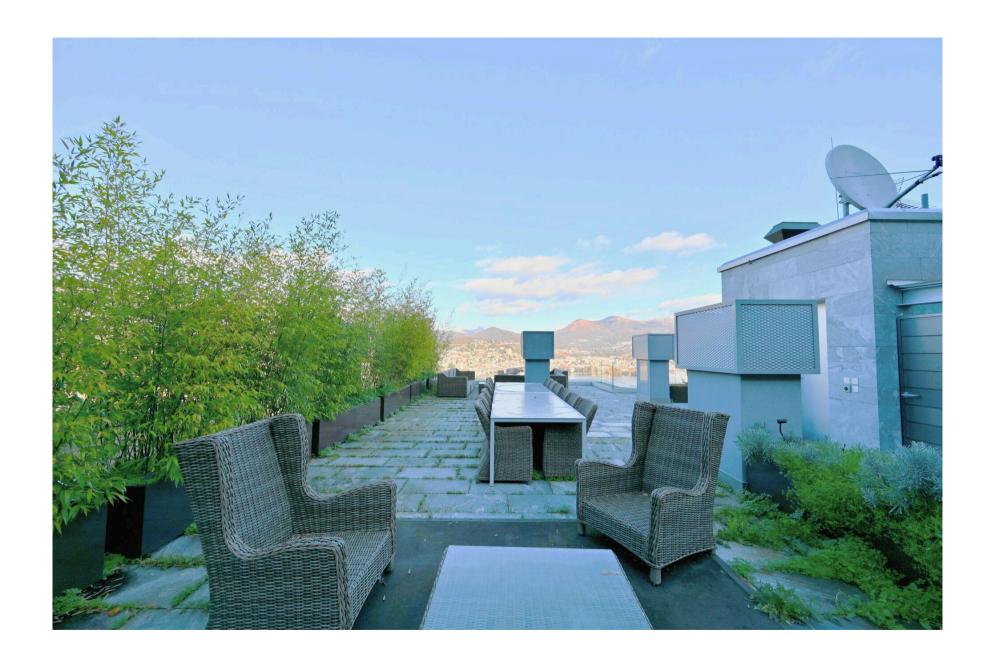

This gem guarantees maximum privacy and tranquillity in a serene environment. Its contemporary architecture blends modern elements with enduring qualities, boasting high-end materials and finishes.

The luxury penthouse for sale occupies the entire top (4th) floor, offering a generous living space of approximately 303.1 m2, complemented by spacious terraces of approx. 83.7 m2. In addition, the 5th level boasts an exclusive roof terrace, which spans approx. 258.5 m2 and offers breathtaking views of the lake, mountains and cityscape. The terrace is well equipped with areas for sunbathing, dining and relaxing. Access to this private retreat is via a dedicated staircase or lift.

and terraces overlooking the adjacent forest;

- A versatile 5th bedroom/study with terrace facing the forest.
- A guest WC;
- A large roof terrace with barbecue area, dining area and stunning views of Lake Lugano, the city and the surrounding mountains.
- 2 parking spaces in the garage, possibility of purchasing or renting more.