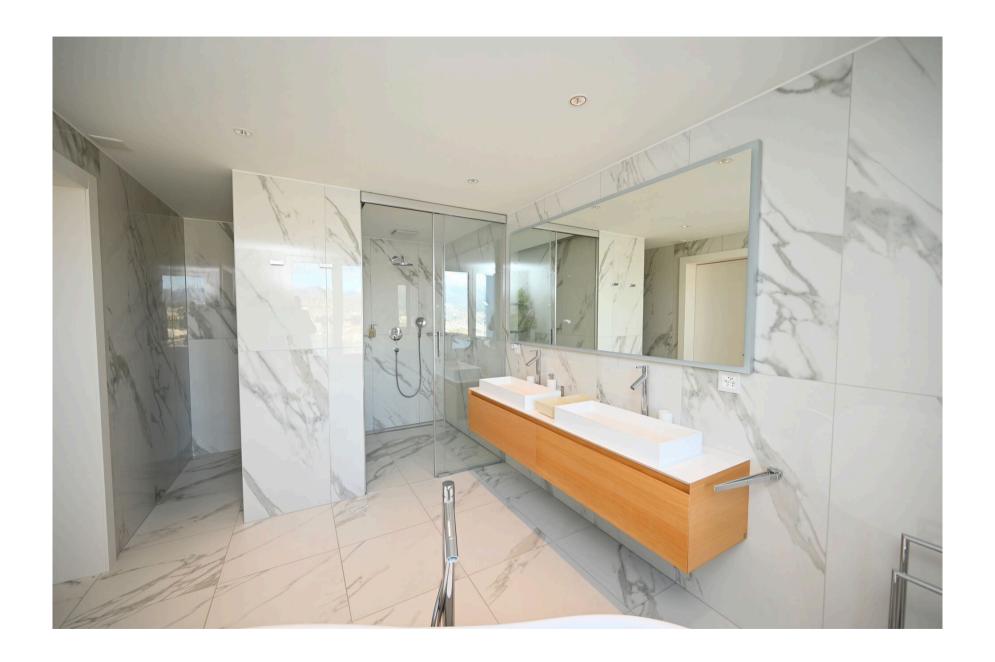

### This top-floor oasis offers:

- A welcoming entrance hall;
- A spacious and elegant living room with dining area, open kitchen and terrace with lake view;
- A master bedroom with walk-in wardrobe, en-suite bathroom with designer bathtub and terrace with lake view;
- 3 further bedrooms, each with en-suite bathroom