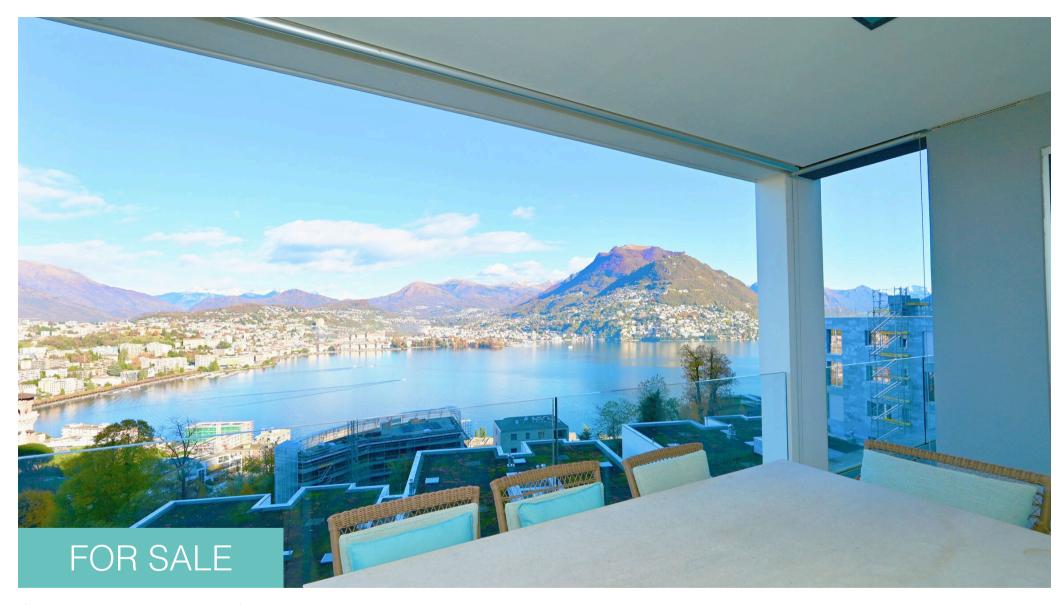

### Property description

Discover unparalleled luxury in this spacious 6.5-room penthouse, part of the prestigious "Emerald Living" residence, located on a 17'000 sqm territiry surrounded by 40,000 sqm of private woodland at the foot of Monte San Salvatore in Lugano Paradiso.

This gem guarantees maximum privacy and tranquillity in a serene environment. Its contemporary architecture blends modern elements with enduring qualities, boasting high-end materials and finishes.

The luxury penthouse for sale occupies the entire top (4th) floor, offering a generous living space of approximately 303.1 m2, complemented by spacious terraces of approx. 83.7 m2. In addition, the 5th level boasts an exclusive roof terrace, which spans approx. 258.5 m2 and offers breathtaking views of the lake, mountains and cityscape. The terrace is well equipped with areas for sunbathing, dining and relaxing. Access to this private retreat is via a dedicated staircase or lift.

### This top-floor oasis offers:

- A welcoming entrance hall;
- A spacious and elegant living room with dining area, open kitchen and terrace with lake view;
- A master bedroom with walk-in wardrobe, en-suite bathroom with designer bathtub and terrace with lake view;
- 3 further bedrooms, each with en-suite bathroom