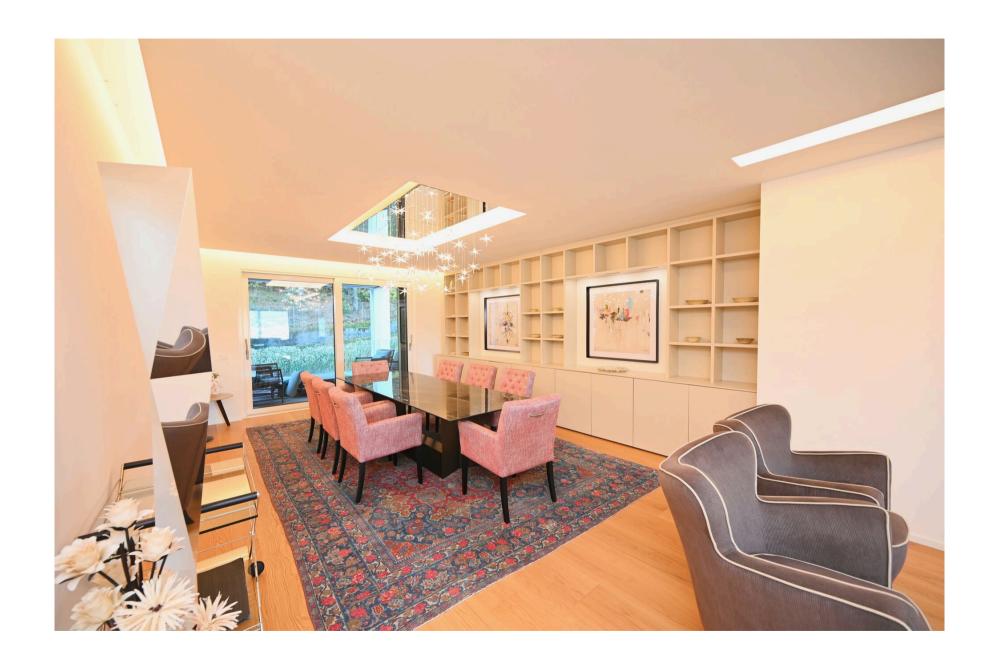

### This top-floor oasis offers:

- A welcoming entrance hall;
- A spacious and elegant living room with dining area, open kitchen and terrace with lake view;
- A master bedroom with walk-in wardrobe, en-suite bathroom with designer bathtub and terrace with lake view;
- 3 further bedrooms, each with en-suite bathroom