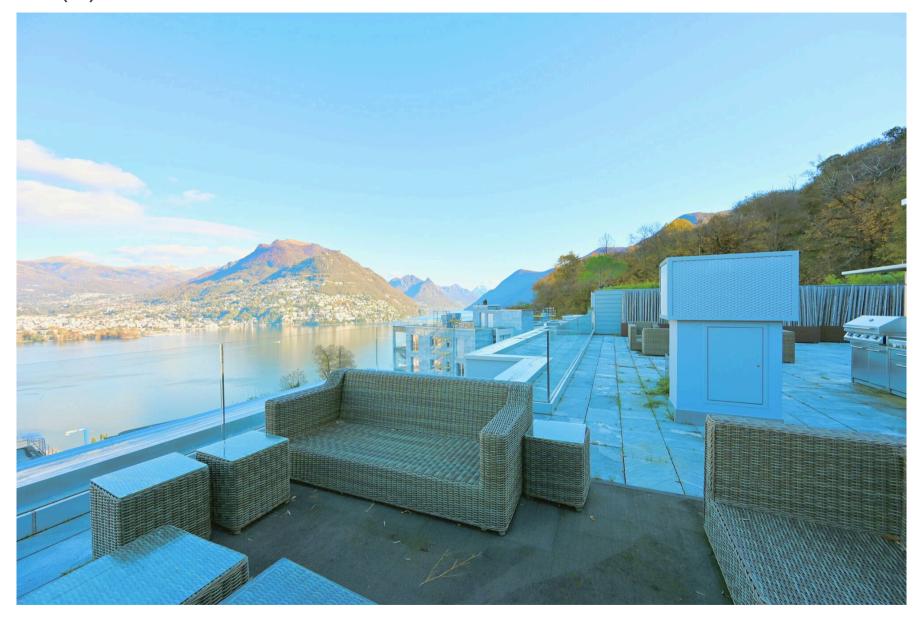

This gem guarantees maximum privacy and tranquillity in a serene environment. Its contemporary architecture blends modern elements with enduring qualities, boasting high-end materials and finishes.

The luxury penthouse for sale occupies the entire top (4th) floor, offering a generous living space of approximately 303.1 m2, complemented by spacious terraces of approx. 83.7 m2. In addition, the 5th level boasts an exclusive roof terrace, which spans approx. 258.5 m2 and offers breathtaking views of the lake, mountains and cityscape. The terrace is well equipped with areas for sunbathing, dining and relaxing. Access to this private retreat is via a dedicated staircase or lift.

and terraces overlooking the adjacent forest;

- A versatile 5th bedroom/study with terrace facing the forest.
- A guest WC;
- A large roof terrace with barbecue area, dining area and stunning views of Lake Lugano, the city and the surrounding mountains.
- 2 parking spaces in the garage, possibility of purchasing or renting more.