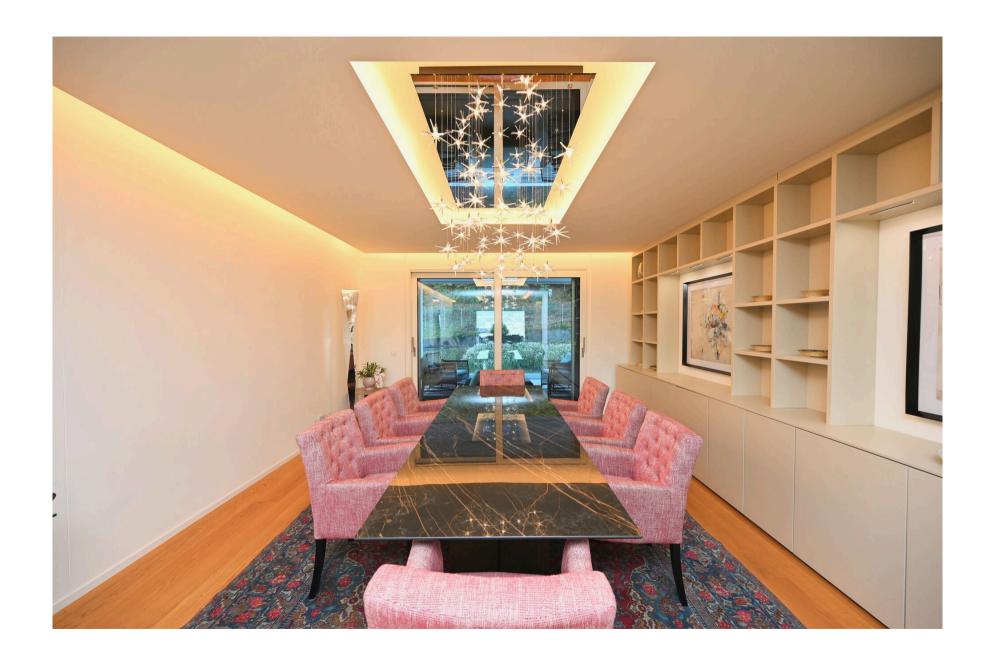

### This top-floor oasis offers:

- A welcoming entrance hall;
- A spacious and elegant living room with dining area, open kitchen and terrace with lake view;
- A master bedroom with walk-in wardrobe, en-suite bathroom with designer bathtub and terrace with lake view;
- 3 further bedrooms, each with en-suite bathroom