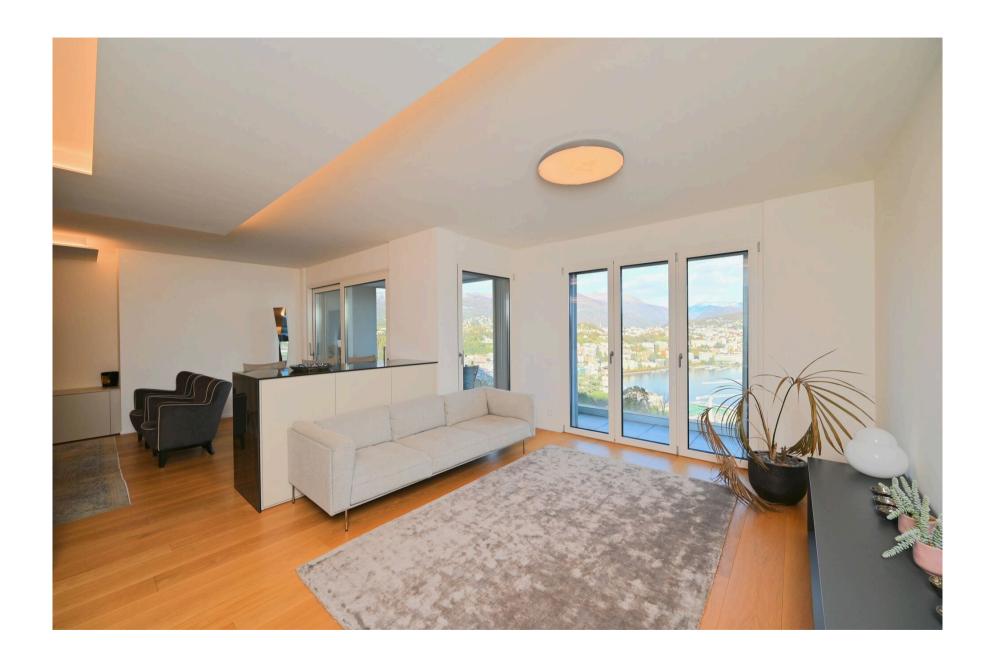

### This top-floor oasis offers:

- A welcoming entrance hall;
- A spacious and elegant living room with dining area, open kitchen and terrace with lake view;
- A master bedroom with walk-in wardrobe, en-suite bathroom with designer bathtub and terrace with lake view;
- 3 further bedrooms, each with en-suite bathroom