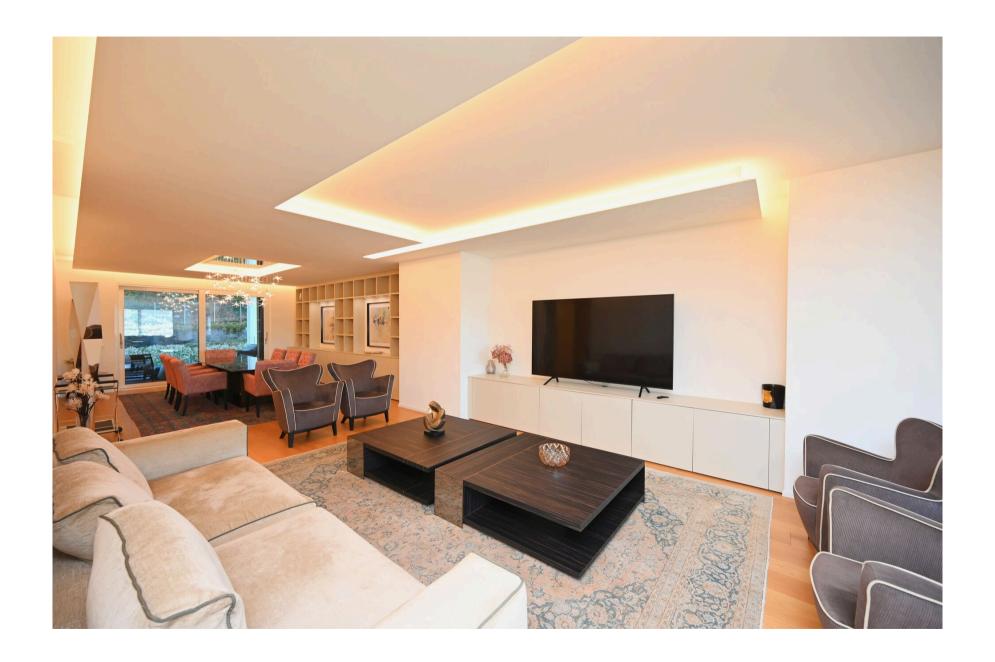

### This top-floor oasis offers:

- A welcoming entrance hall;
- A spacious and elegant living room with dining area, open kitchen and terrace with lake view;
- A master bedroom with walk-in wardrobe, en-suite bathroom with designer bathtub and terrace with lake view;
- 3 further bedrooms, each with en-suite bathroom