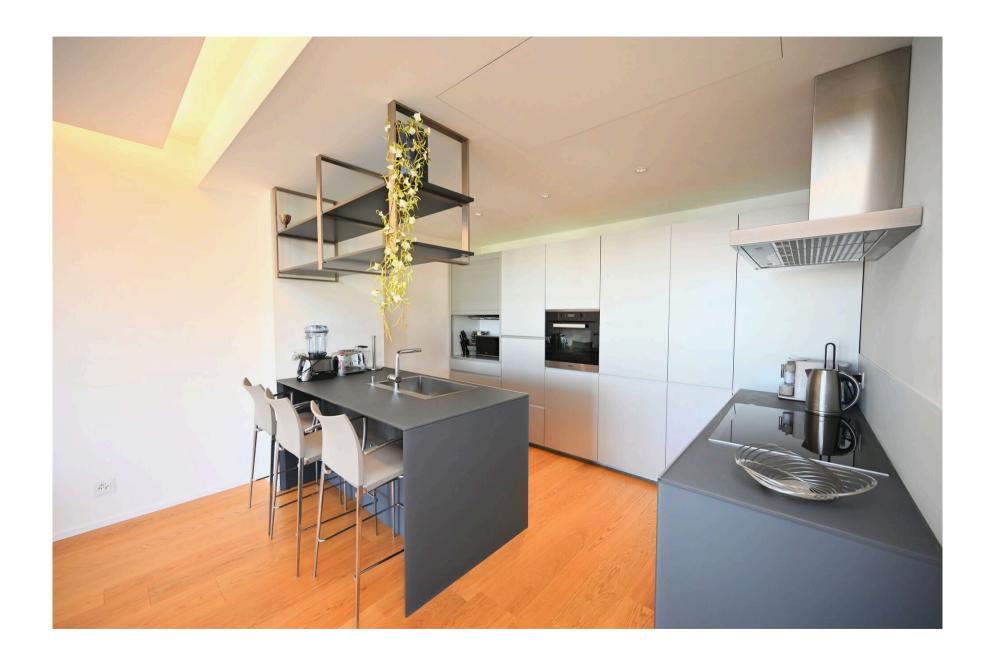

### This top-floor oasis offers:

- A welcoming entrance hall;
- A spacious and elegant living room with dining area, open kitchen and terrace with lake view;
- A master bedroom with walk-in wardrobe, en-suite bathroom with designer bathtub and terrace with lake view;
- 3 further bedrooms, each with en-suite bathroom